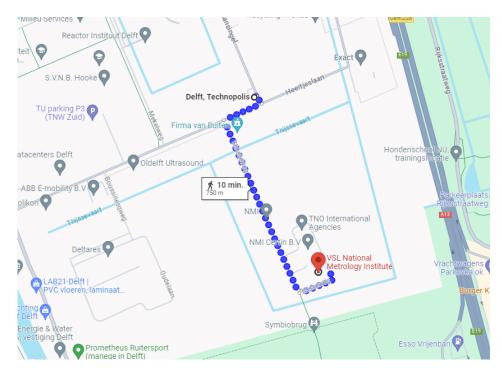

#### From Delft Station to VSL

A 10 minute walk from VSL there is a bus stop called Delft Technopolis where line 69 to and from train station Delft stops. <u>www.9292.nl</u>